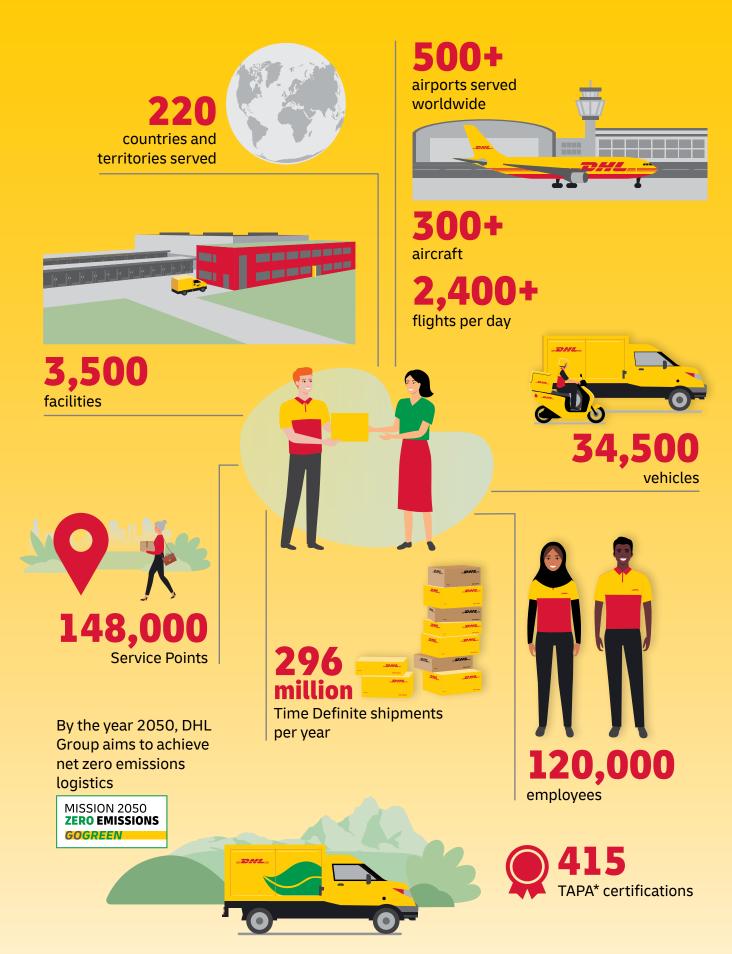

As the global market leader in Time Definite International (TDI) shipping and courier delivery, and the most international company in the world, this is what we do! We move over 1 million shipments every working day, from point A to point B in 220 countries and territories, as quickly, securely and reliably as possible and with as much transparency as possible. Over 2.5 million customers around the world put their trust in us, and our team of 120,000+ Certified International Specialists strive to exceed their expectations on every single shipment.

As an example, in Greece in particular, we invested more than 2 million EUR in expanding our DHL network, to improve our operational processes, and our safety and security measures. This also helped further electrify our vehicle fleet and improved the working conditions for our people. Investments like these allow us to grow the DHL network and improve service quality for you – our customer.